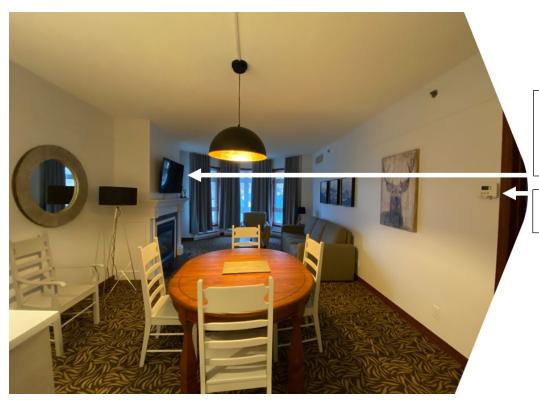

## FOYER ET CLIMATISEUR / FIREPLACE AND AIR CONDITIONING

Boitier proche du foyer pour allumer le foyer

Fireplace controls near the fireplace

Thermostat Air Conditionning

Thermostat/AC salon Living room

Thermostat/AC chambre bedroom