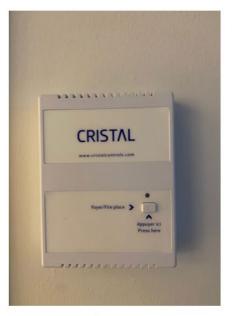

## FOYER ET CLIMATISEUR / FIREPLACE AND AIR CONDITIONING

Boitier proche du foyer pour allumer le foyer

Fireplace controls near the fireplace

Thermostat Air Conditionning

Thermostat/AC salon Living room

Thermostat/AC chambre bedroom

Boitier du foyer au gaz Gas fireplace control