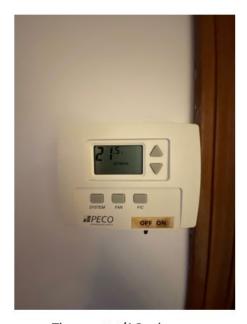

## FOYER ET CLIMATISEUR / FIREPLACE AND AIR CONDITIONING

Boitier proche du foyer pour allumer le foyer

Fireplace controls near the fireplace

Thermostat Air Conditionning

Thermostat/AC salon Living room

Thermostat/AC chambre bedroom