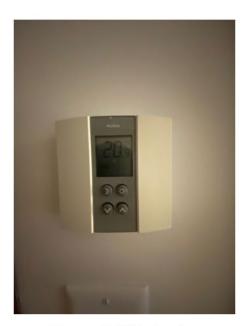

## FOYER ET CLIMATISEUR / FIREPLACE AND AIR CONDITIONING

Boitier proche du foyer pour allumer le foyer

Fireplace controls near the fireplace

Thermostat Air Conditionning

Thermostat/AC salon Living room

Thermostat/AC chambre bedroom